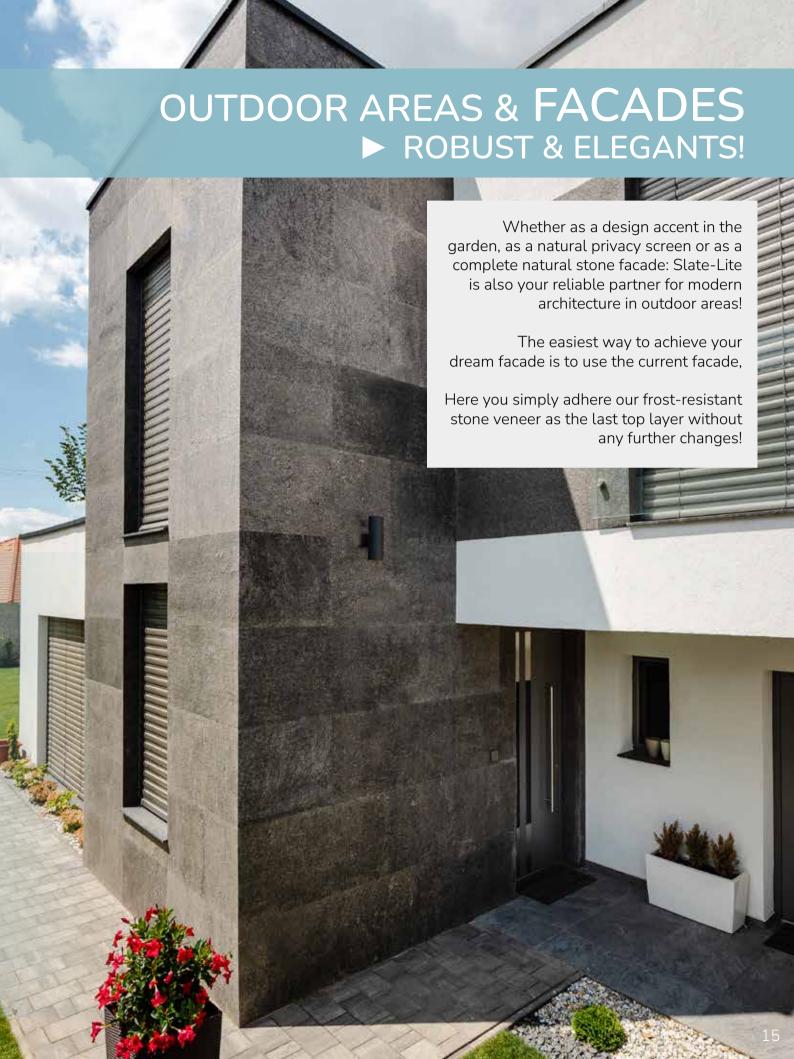

Slate-Lite can be used both indoors and outdoors for wall cladding or as a backsplash in the kitchen. Even extraordinary living spaces made of stone in wet areas like bathrooms or showers are possible with Slate-Lite!