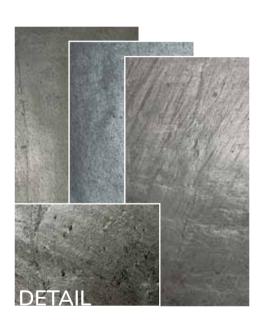

#### SLATE

Our multicolor slates typically have a slightly softer stone surface and impress with their rich colors as well as constantly changing patterns and textures