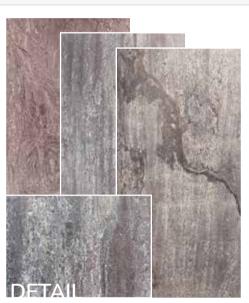

#### MARBLE

The split-rough surface with strong veining and protrusions on the surface is the core characteristic of marble. Constantly changing patterns and partial structures with greater overall thickness create an exciting overall appearance.