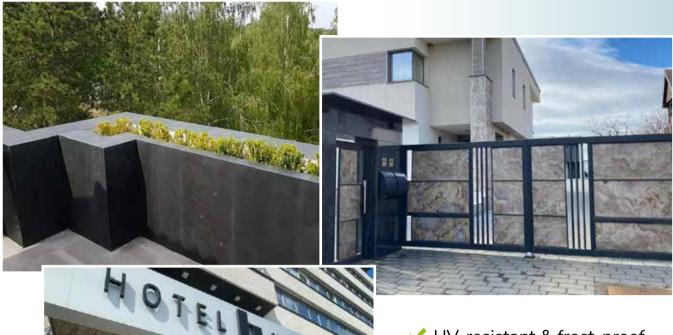

- ✓ UV-resistant & frost-proof
- ✓ More robust than raw stone slabs
- ✓ Water-resistant & easy to maintain