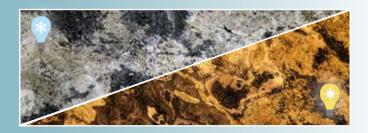

# TRANS LUCENT

Eye-catching with luminosity

- Different effects depending on the light source.
  - Variable sizes up to 

    ✓

    2.800 x 1.200 mm
- Suitable for any light source 🗸

With our Translucent decors, we give the design a unique look, thanks to the **transparent** backing material on the backing!

The light-transmitting backside creates **unique lighting effects** when there is a light source behind the stone sheet, allowing you to create **extraordinary backlit objects!** 

Depending on the type of light used, different effects can be achieved: you can use both cold and warm, or even colored light to create your individual stone light object.