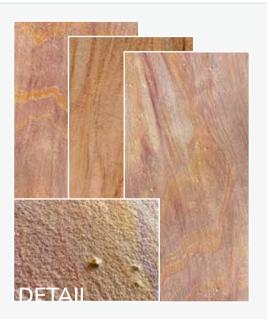

#### **SANDSTONES**

Sandstones stand out with a slightly rough, somewhat grainy surface featuring subtle height variations and partial, smaller protrusions with greater overall thickness..