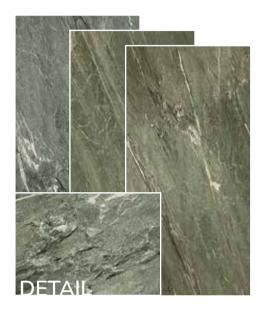

#### MARBLE

The split-rough surface with strong veining and protrusions on the surface is the core characteristic of marble. Constantly changing patterns and partial structures with greater overall thickness create an exciting overall appearance.