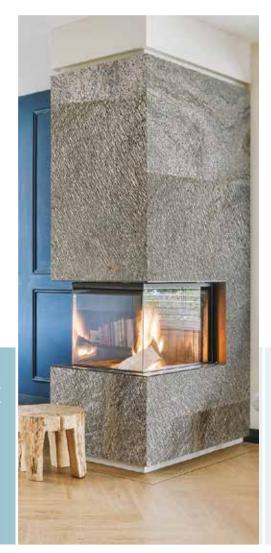

# MODERN FIREPLACES: FIREPLACE CLADDINGS & BACKSPLASHES

*Slate-Lite* is not only an eye-catcher but also robust enough to withstand high temperatures.