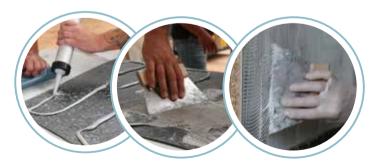

# ADHESIVE

Apply an appropriate adhesive evenly on the mounting surface or the back of the material.

## INSTALLATION

Position the stone veneers at the desired location and press them in place.

DONE, THAT'S IT!

STONE TYPES, AND SIZES

**CHARACTERISTICS** 

Slate-Lite is handcrafted from natural layered stone.