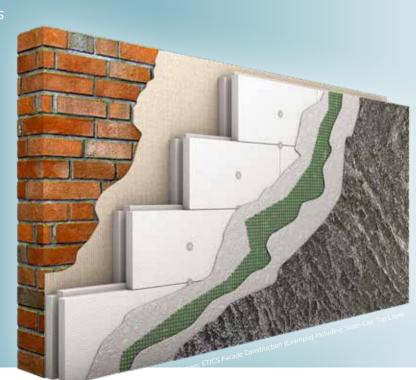

Despite its lightweight nature, *Slate-Lite* retains the texture and appearance of a solid stone slab. Our stone veneer is only approximately 1.5 mm thin and even flexible.

# SLATE LITE The all-rounder

Variable sizes up to 2.800 x 1.200 mm ✓

More durable than raw stone slabs 🗸

Slate-Lite is a thin stone veneer with a fiberglass backing and a 100% natural stone surface. Despite its lightweight construction and a total thickness of only approximately 1.5 mm, it is extremely robust and durable.

Slate-Lite can be used both indoors and outdoors for wall cladding or as a backsplash in the kitchen. Even extraordinary living spaces made of stone in wet areas like bathrooms or showers are possible with Slate-Lite!