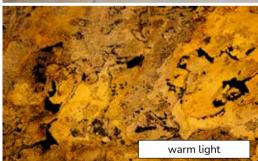

# TRANS LUCENT

Eye-catching with luminosity

- Different effects depending on the light source.
  - Variable sizes up to 

    ✓

    2.800 x 1.200 mm
- Suitable for any light source 🗸

With our Translucent decors, we give the design a unique look, thanks to the **transparent** backing material on the backing!

The light-transmitting backside creates **unique lighting effects** when there is a light source behind the stone sheet, allowing you to create **extraordinary backlit objects!** 

Depending on the type of light used, different effects can be achieved: you can use both cold and warm, or even colored light to create your individual stone light object.