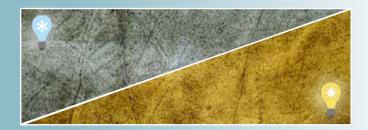

# TRANS LUCENT

Eye-catching with luminosity

- Different effects depending on the light source.
  - Variable sizes up to 

    ✓

    2.800 x 1.200 mm
- Suitable for any light source 🗸

With our Translucent decors, we give the design a unique look, thanks to the **transparent** backing material on the backing!

The light-transmitting backside creates **unique lighting effects** when there is a light source behind the stone sheet, allowing you to create **extraordinary backlit objects!** 

Depending on the type of light used, different effects can be achieved: you can use both cold and warm, or even colored light to create your individual stone light object.

#### **DID YOU KNOW?**

Create unique lighting effects with our *Translucent* line!

Image Example: FALLING LEAVES