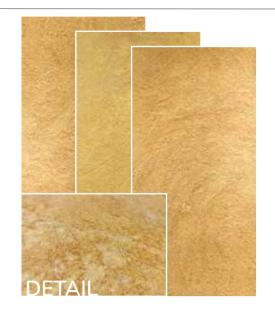

#### ► Each stone sheet is a unique masterpiece! ◀

Color variations in individual sheets, quartz veins running through the stone, or natural cracks and structural changes are qualities of the 100% natural stone surface.

#### MARBLE

The split-rough surface with strong veining and protrusions on the surface is the core characteristic of marble. Constantly changing patterns and partial structures with greater overall thickness create an exciting overall appearance.