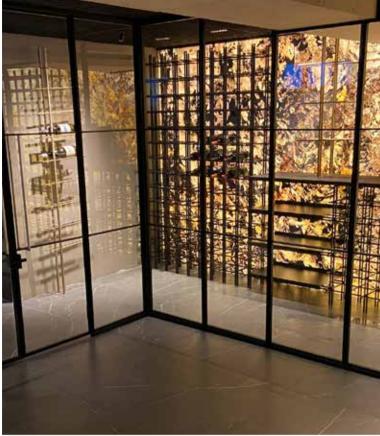

# TRANS LUCENT

Eye-catching with luminosity

- Different effects depending on the light source.
  - Variable sizes up to 

    ✓

    2.800 x 1.200 mm
- Suitable for any light source 🗸

With our Translucent decors, we give the design a unique look, thanks to the **transparent** backing material on the backing!

The light-transmitting backside creates **unique lighting effects** when there is a light source behind the stone sheet, allowing you to create **extraordinary backlit objects!** 

Depending on the type of light used, different effects can be achieved: you can use both cold and warm, or even colored light to create your individual stone light object.