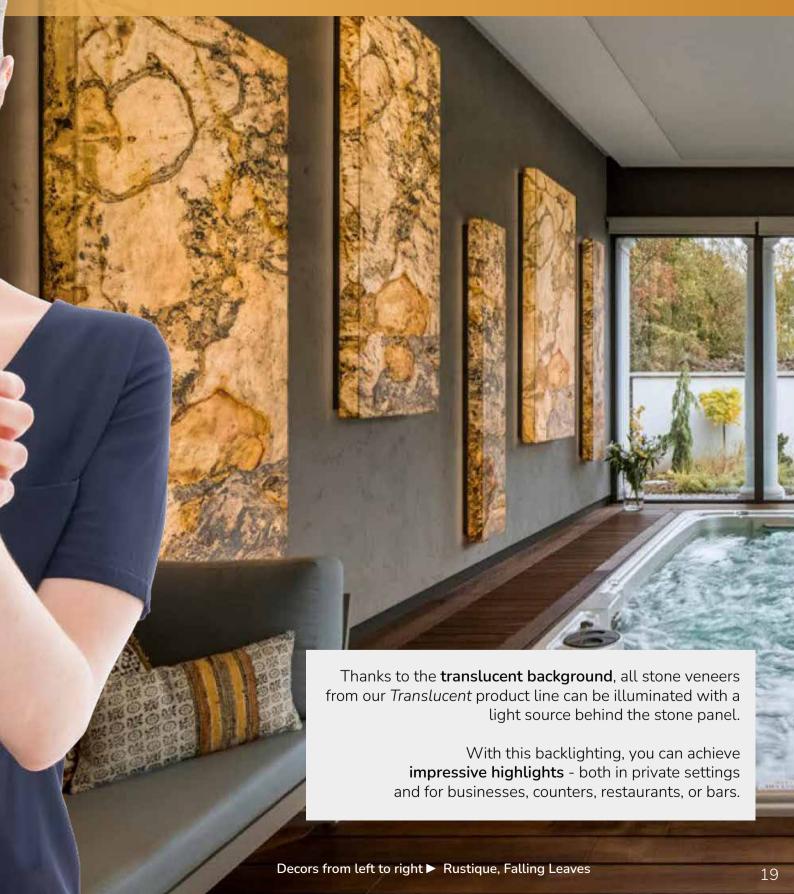

# TRANS LUCENT

Eye-catching with luminosity

- Different effects depending on the light source.
  - Variable sizes up to 

    ✓

    2.800 x 1.200 mm
- Suitable for any light source 🗸

With our Translucent decors, we give the design a unique look, thanks to the **transparent** backing material on the backing!

The light-transmitting backside creates **unique lighting effects** when there is a light source behind the stone sheet, allowing you to create **extraordinary backlit objects!** 

Depending on the type of light used, different effects can be achieved: you can use both cold and warm, or even colored light to create your individual stone light object.

Decors from left to right ► Terra Noir horizontal, Blanco, Silver Grey, Rustique

The kitchen is the heart of your home. Rediscover your love for your kitchen and give the kitchen **backsplash** wall or the kitchen fronts the rejuvenation they deserve!