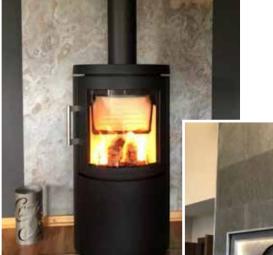

# MODERN FIREPLACES: FIREPLACE CLADDINGS & BACKSPLASHES

*Slate-Lite* is not only an eye-catcher but also robust enough to withstand high temperatures.