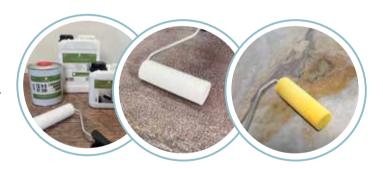

# PROTECTION

Depending on the application location, apply impregnation or sealing with a short-nap roller.

# ADHESIVE

Apply an appropriate adhesive evenly on the mounting surface or the back of the material.