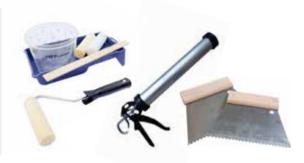

#### **PROCESSING TOOLS**

A2/B3 notched trowel Finishing spatula Sausage caulking gun Short pile rollers/roller frames