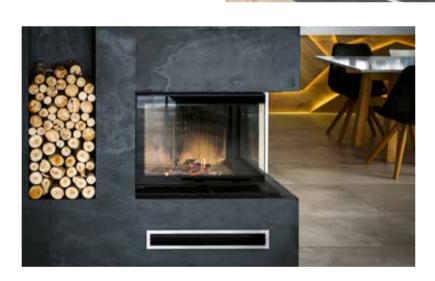

# MODERN FIREPLACES: FIREPLACE CLADDINGS & BACKSPLASHES

*Slate-Lite* is not only an eye-catcher but also robust enough to withstand high temperatures.