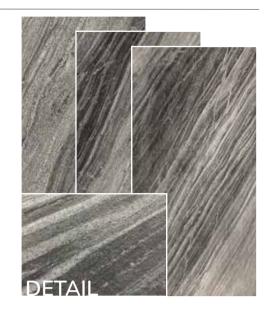

# SLATE LITE The all-rounder

Variable sizes up to 2.800 x 1.200 mm ✓

More durable than raw stone slabs 🗸

Slate-Lite is a thin stone veneer with a fiberglass backing and a 100% natural stone surface. Despite its lightweight construction and a total thickness of only approximately 1.5 mm, it is extremely robust and durable.

#### ► Each stone sheet is a unique masterpiece! ◀

Color variations in individual sheets, quartz veins running through the stone, or natural cracks and structural changes are qualities of the 100% natural stone surface.