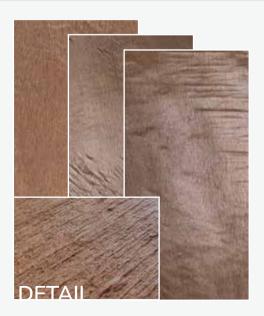

#### MICA/Myca

Mica typically has a slightly rougher surface with homogeneous patterns. A special eye-catcher is the shine effect created by the natural quartzite content in