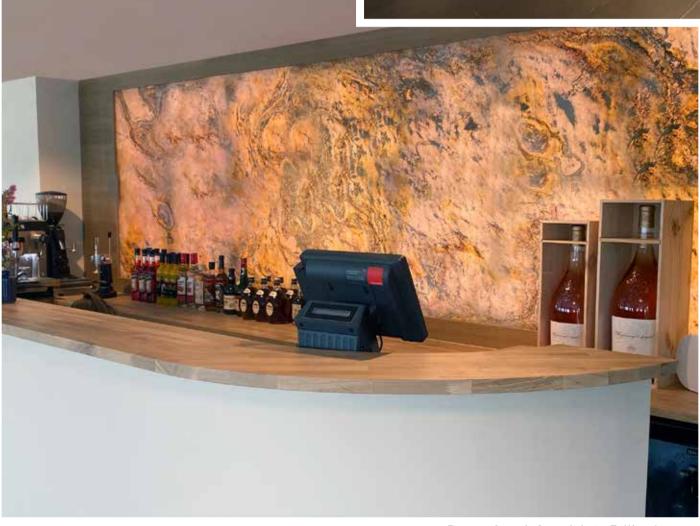

# LIGHTBOARDS READY-MADE LED PANELS IN CUSTOM SIZES

Relax in your **new wellness oasis** and enjoy the natural textures and colors of your new stone wall in the bathroom. Slate-Lite is suitable for all types of wet areas, such as **bathrooms** and **showers**, as well as **saunas** and **pool areas**!

Decors from left to right ► Terra Noir horizontal, Blanco, Silver Grey, Rustique

The kitchen is the heart of your home. Rediscover your love for your kitchen and give the kitchen **backsplash** wall or the kitchen fronts the rejuvenation they deserve!