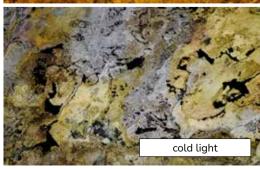

# TRANS LUCENT

Eye-catching with luminosity

- Different effects depending on the light source.
  - Variable sizes up to 

    ✓

    2.800 x 1.200 mm
- Suitable for any light source 🗸

With our Translucent decors, we give the design a unique look, thanks to the **transparent** backing material on the backing!

The light-transmitting backside creates **unique lighting effects** when there is a light source behind the stone sheet, allowing you to create **extraordinary backlit objects!** 

Depending on the type of light used, different effects can be achieved: you can use both cold and warm, or even colored light to create your individual stone light object.