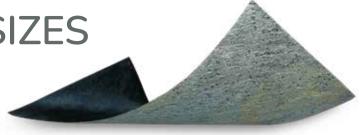

# SLATE LITE The all-rounder

Variable sizes up to 2.800 x 1.200 mm ✓

More durable than raw stone slabs 🗸

Slate-Lite is a thin stone veneer with a fiberglass backing and a 100% natural stone surface. Despite its lightweight construction and a total thickness of only approximately 1.5 mm, it is extremely robust and durable.

## INSTALLATION

Position the stone veneers at the desired location and press them in place.

DONE, THAT'S IT!

STONE TYPES, AND SIZES

**CHARACTERISTICS** 

Slate-Lite is handcrafted from natural layered stone.

| S-XL                      |              |                |               |                  |                  |             |
|---------------------------|--------------|----------------|---------------|------------------|------------------|-------------|
|                           | 300 x 600 mm | 1.200 x 600 mm | 1.220x 610 mm | 2.400 x 1.200 mm | 2.800 x 1.200 mm | Custom size |
|                           | S            | М              |               | L                | XL               |             |
| SLATE LITE                | <b>~</b>     | _              | <b>~</b>      | <b>~</b>         | <b>~</b>         | <b>~</b>    |
| ULTRA THIN                | _            | _              | <b>~</b>      | ✓                | _                | ✓           |
| TRANSLUCENT               | -            | -              | <b>~</b>      | ✓                | _                | <b>~</b>    |
| ULTRA THIN<br>TRANSLUCENT | -            | _              | <b>~</b>      | ✓                | _                | <b>~</b>    |
| STONE<br>BOARDS           | -            | _              | _             | <b>~</b>         | -                | <b>~</b>    |