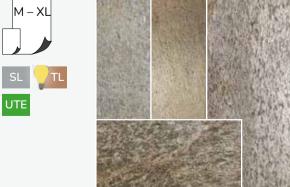

# SLATE LITE The all-rounder

Variable sizes up to 2.800 x 1.200 mm ✓

More durable than raw stone slabs 🗸

Slate-Lite is a thin stone veneer with a fiberglass backing and a 100% natural stone surface. Despite its lightweight construction and a total thickness of only approximately 1.5 mm, it is extremely robust and durable.

Slate-Lite can be used both indoors and outdoors for wall cladding or as a backsplash in the kitchen. Even extraordinary living spaces made of stone in wet areas like bathrooms or showers are possible with Slate-Lite!