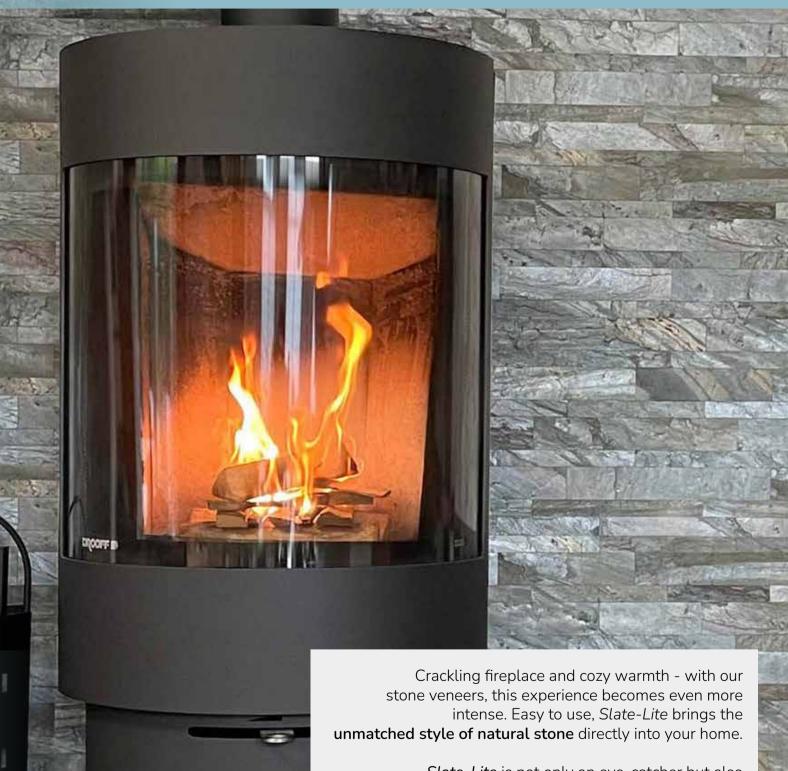

# WARM DESIGN FOR COLD DAYS

Slate-Lite standardly has the Fire-EU class Cfl-s1 (according to EN 13501-01 for floor coverings) or B1 (according to DIN 4102).

Upon request, *Slate-Lite* is also available in a special composition with the fire class **Cs3d0**!

# MODERN FIREPLACES: FIREPLACE CLADDINGS & BACKSPLASHES

*Slate-Lite* is not only an eye-catcher but also robust enough to withstand high temperatures.