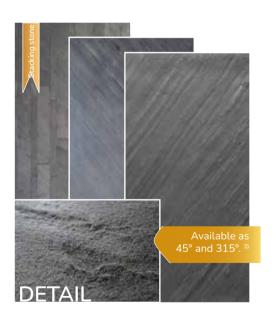

# SLATE LITE The all-rounder

Variable sizes up to 2.800 x 1.200 mm ✓

More durable than raw stone slabs 🗸

Slate-Lite is a thin stone veneer with a fiberglass backing and a 100% natural stone surface. Despite its lightweight construction and a total thickness of only approximately 1.5 mm, it is extremely robust and durable.

Slate-Lite can be used both indoors and outdoors for wall cladding or as a backsplash in the kitchen. Even extraordinary living spaces made of stone in wet areas like bathrooms or showers are possible with Slate-Lite!