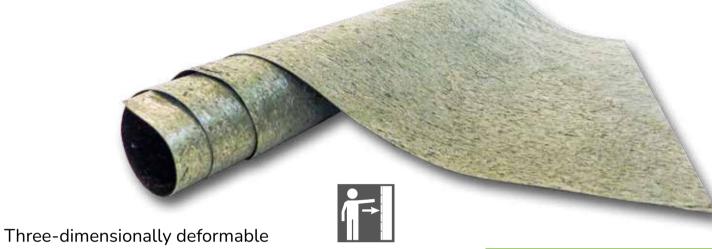

Despite its lightweight nature, *Slate-Lite* retains the texture and appearance of a solid stone slab. Our stone veneer is only approximately 1.5 mm thin and even flexible.

# SLATE LITE The all-rounder

Variable sizes up to 2.800 x 1.200 mm ✓

More durable than raw stone slabs 🗸

Slate-Lite is a thin stone veneer with a fiberglass backing and a 100% natural stone surface. Despite its lightweight construction and a total thickness of only approximately 1.5 mm, it is extremely robust and durable.

# ULTRA THIN eco+

The flexibility marvel

- Cuttable with scissors
- Total thickness < 1mm

UltraThin eco+ is an extremely thin and flexible real stone decor with a cotton mat as its base.

Thanks to its lightweight and minimal use of natural stone resources, it offers an environmentally friendly solution with CO<sub>2</sub>-efficient transportation.

The natural mat on the back enables easy processing and opens up many new possibilities for interior applications and furniture construction.

With UltraThin eco+, you can even master complex custom shapes and challenging edge areas!