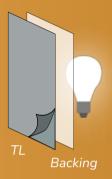

# TRANS LUCENT

Eye-catching with luminosity

- Different effects depending on the light source.
  - Variable sizes up to 

    ✓

    2.800 x 1.200 mm
- Suitable for any light source 🗸

With our Translucent decors, we give the design a unique look, thanks to the **transparent** backing material on the backing!

The light-transmitting backside creates **unique lighting effects** when there is a light source behind the stone sheet, allowing you to create **extraordinary backlit objects!** 

Depending on the type of light used, different effects can be achieved: you can use both cold and warm, or even colored light to create your individual stone light object.