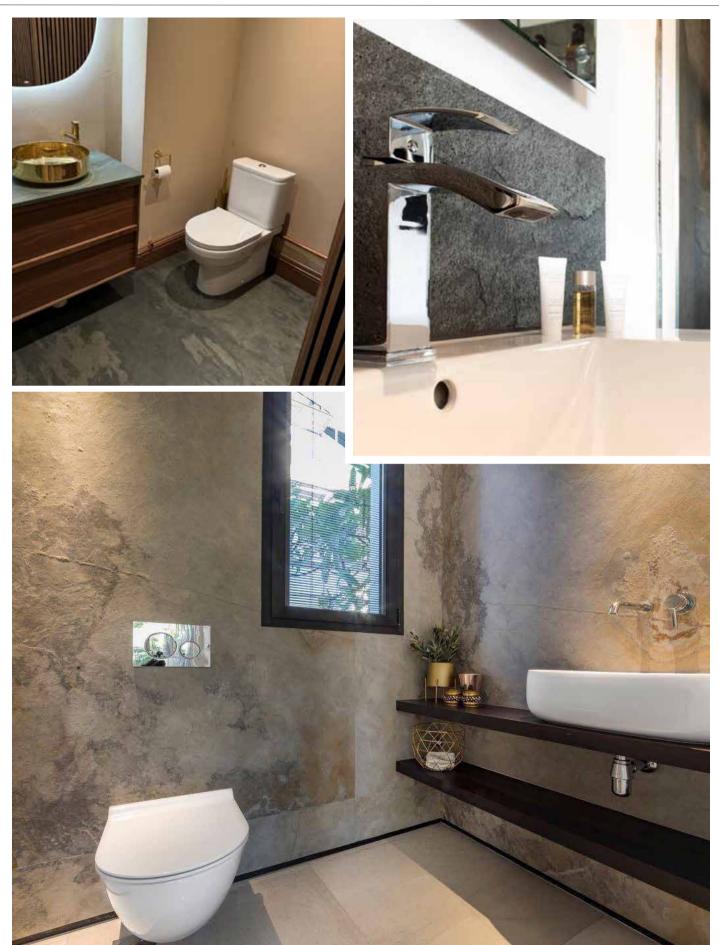

Slate-Lite can be used both indoors and outdoors for wall cladding or as a backsplash in the kitchen. Even extraordinary living spaces made of stone in wet areas like bathrooms or showers are possible with Slate-Lite!

# LIGHTBOARDS READY-MADE LED PANELS IN CUSTOM SIZES

Relax in your **new wellness oasis** and enjoy the natural textures and colors of your new stone wall in the bathroom. Slate-Lite is suitable for all types of wet areas, such as **bathrooms** and **showers**, as well as **saunas** and **pool areas**!