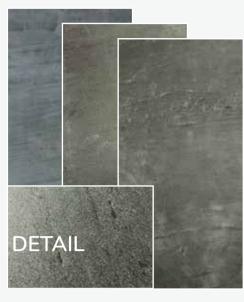

# efuture of stone.

Real stone, thin & flexible.

Slate for wall, light, and facade.

The INNOVATION:

Real stone, thin & flexible

Slate-Lite is an innovative **real stone veneer** that consists of an ultra-thin layer of natural stone and a backing reinforced with glass fibers or cotton.

Despite its lightweight nature, *Slate-Lite* retains the texture and appearance of a solid stone slab. Our stone veneer is only approximately 1.5 mm thin and even flexible.

# SLATE LITE The all-rounder

Variable sizes up to 2.800 x 1.200 mm ✓

More durable than raw stone slabs 🗸

Slate-Lite is a thin stone veneer with a fiberglass backing and a 100% natural stone surface. Despite its lightweight construction and a total thickness of only approximately 1.5 mm, it is extremely robust and durable.