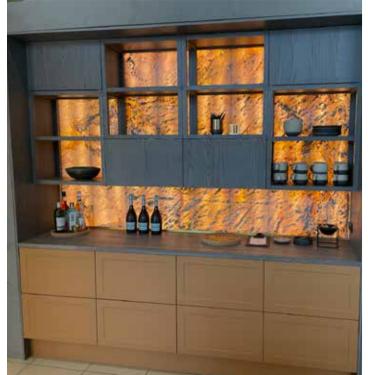

# TRANS LUCENT

Eye-catching with luminosity

- Different effects depending on the light source.
  - Variable sizes up to 

    ✓

    2.800 x 1.200 mm
- Suitable for any light source 🗸

With our Translucent decors, we give the design a unique look, thanks to the **transparent** backing material on the backing!

The light-transmitting backside creates **unique lighting effects** when there is a light source behind the stone sheet, allowing you to create **extraordinary backlit objects!** 

Depending on the type of light used, different effects can be achieved: you can use both cold and warm, or even colored light to create your individual stone light object.