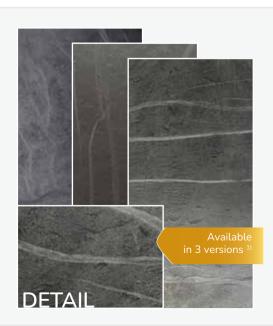

Decors from left to right ► Terra Noir horizontal, Blanco, Silver Grey, Rustique

The kitchen is the heart of your home. Rediscover your love for your kitchen and give the kitchen **backsplash** wall or the kitchen fronts the rejuvenation they deserve!

#### ► Each stone sheet is a unique masterpiece! ◀

Color variations in individual sheets, quartz veins running through the stone, or natural cracks and structural changes are qualities of the 100% natural stone surface.