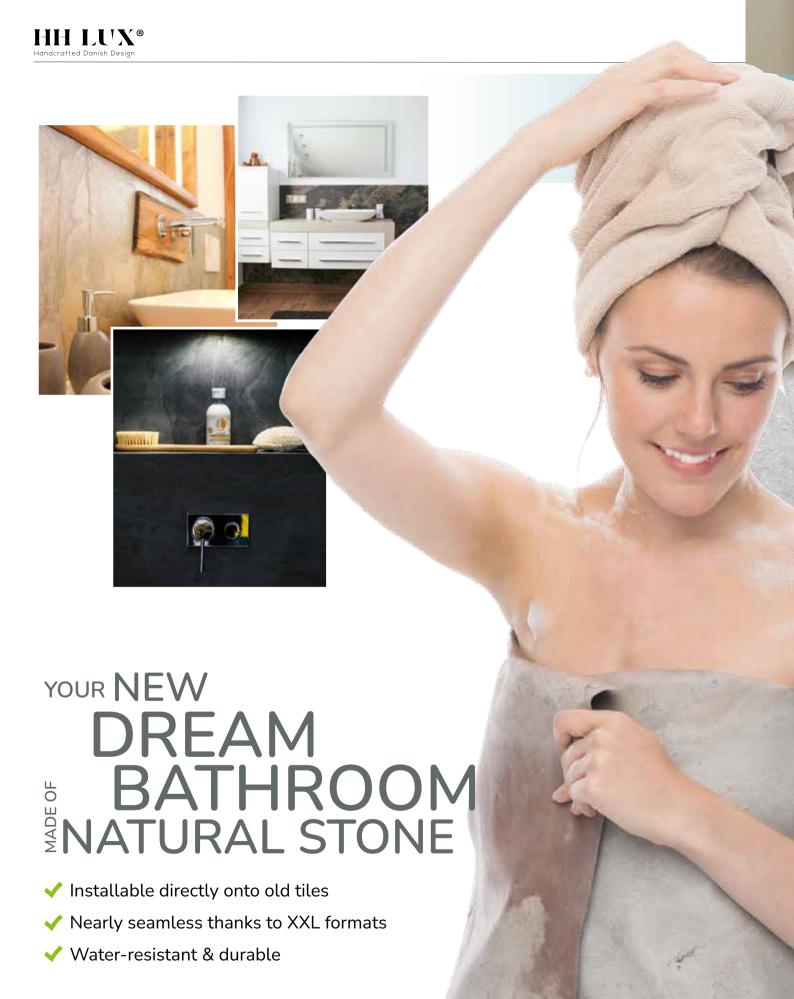

# Nordic Interior with Exclusive Lighting and Slate Cladding for decor design

At HH LUX, we specialize in creating and designing lighting and wall decorations using natural materials. We are deeply passionate about integrating nature into interior design in an ethical, sustainable, and timeless way, which is reflected in all of our products.

We offer unique, natural stone cladding with beautiful slate solutions, perfect for both commercial and private spaces. Whether for restaurants, hotels, reception areas, or other business premises, we create interior solutions with or without lighting that add a distinctive and aesthetic touch. Walldecorations with and without light. Here we take the nature right into the room.

Slate-Lite can be used both indoors and outdoors for wall cladding or as a backsplash in the kitchen. Even extraordinary living spaces made of stone in wet areas like bathrooms or showers are possible with Slate-Lite!

# LIGHTBOARDS READY-MADE LED PANELS IN CUSTOM SIZES

Relax in your **new wellness oasis** and enjoy the natural textures and colors of your new stone wall in the bathroom. Slate-Lite is suitable for all types of wet areas, such as **bathrooms** and **showers**, as well as **saunas** and **pool areas**!