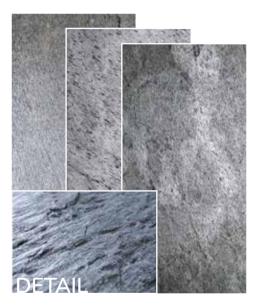

#### ► Each stone sheet is a unique masterpiece! ◀

Color variations in individual sheets, quartz veins running through the stone, or natural cracks and structural changes are qualities of the 100% natural stone surface.

#### SLATE

Our multicolor slates typically have a slightly softer stone surface and impress with their rich colors as well as constantly changing patterns and textures