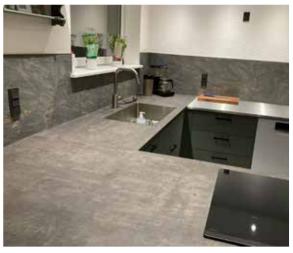

Decors from left to right ► Terra Noir horizontal, Blanco, Silver Grey, Rustique

The kitchen is the heart of your home. Rediscover your love for your kitchen and give the kitchen **backsplash** wall or the kitchen fronts the rejuvenation they deserve!

With XXL formats, even seamless and available in custom dimensions. If needed, it can also be installed directly over old tiles.

# MODERN KITCHEN DESIGN WITH REAL NATURAL STONE

- Can be installed directly over old tiles
- Customized to your desired dimensions with XXL formats
- ✓ Durable & easy to maintain

FACELIFT FOR YOUR KITCHEN: BACKSPLASHES MADE OF REAL STONE