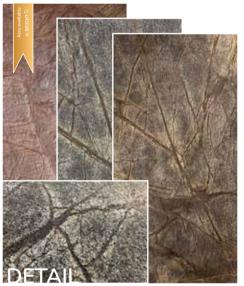

#### ► Each stone sheet is a unique masterpiece! ◀

Color variations in individual sheets, quartz veins running through the stone, or natural cracks and structural changes are qualities of the 100% natural stone surface.

#### MARBLE

The split-rough surface with strong veining and protrusions on the surface is the core characteristic of marble. Constantly changing patterns and partial structures with greater overall thickness create an exciting overall appearance.