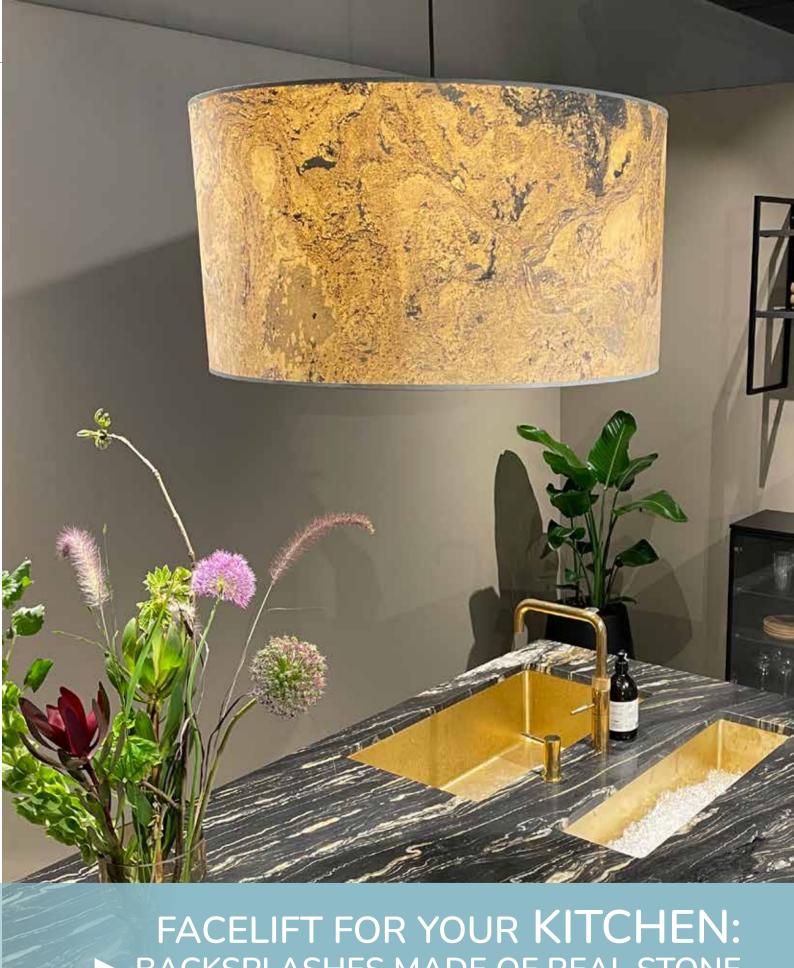

# MODERN KITCHEN DESIGN WITH REAL NATURAL STONE

- Can be installed directly over old tiles
- Customized to your desired dimensions with XXL formats
- ✓ Durable & easy to maintain

FACELIFT FOR YOUR KITCHEN: BACKSPLASHES MADE OF REAL STONE