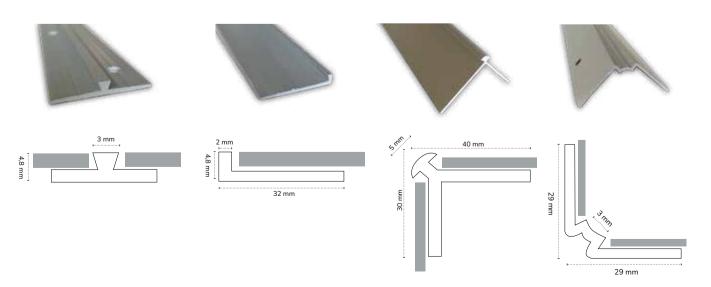

#### **CONNECTING PROFILES**

**PROFILE** 4,8 x 3,0 x 34 x 2.500 mm

#### **END PROFILE**

4,8 x 2,0 x 32 x 2.500 mm

#### **EXTERNAL CORNER PROFILE**

30 x 5,0 x 40 x 2.500 mm

#### **INTERIOR CORNER**

29 x 3,0 x 29 x 2.500 mm