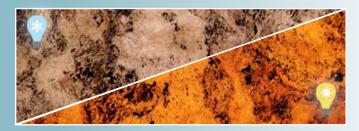

#### **RAINBOW** // SANDSTONE

**PINK** LIMESTONE // LIMESTONE

**RED SAND** // SANDSTONE

#### **SANDSTONES**

Sandstones stand out with a slightly rough, somewhat grainy surface featuring subtle height variations and partial, smaller protrusions with greater overall thickness..