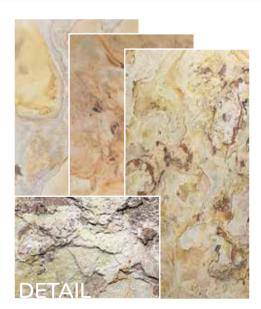

#### ► Each stone sheet is a unique masterpiece! ◀

Color variations in individual sheets, quartz veins running through the stone, or natural cracks and structural changes are qualities of the 100% natural stone surface.

#### MARBLE

The split-rough surface with strong veining and protrusions on the surface is the core characteristic of marble. Constantly changing patterns and partial structures with greater overall thickness create an exciting overall appearance.