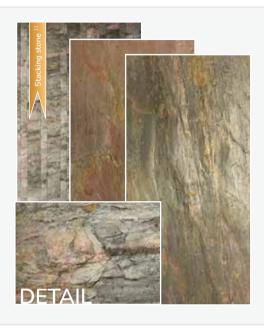

#### MICA/Myca

Mica typically has a slightly rougher surface with homogeneous patterns. A special eye-catcher is the shine effect created by the natural quartzite content in