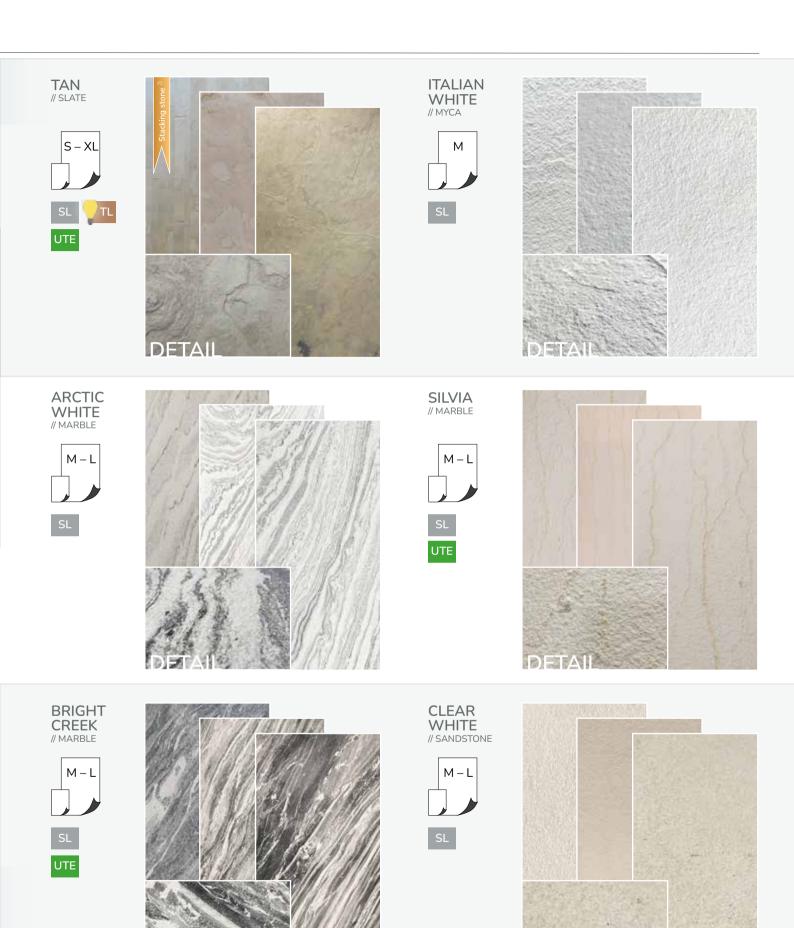

# \* BRIGHT COLLECTION

Light and friendly is the motto of the ,Bright Collection:

Whether smooth and with few patterns or with expressive lines and grain patterns

- a comfortable atmosphere is guaranteed with all decors here.

#### SLATE

Our multicolor slates typically have a slightly softer stone surface and impress with their rich colors as well as constantly changing patterns and textures

#### MICA/Myca

Mica typically has a slightly rougher surface with homogeneous patterns. A special eye-catcher is the shine effect created by the natural quartzite content in

#### LIMESTONES

Our limestones impress with a smoother surface and relatively homogeneous patterns and textures

#### **SANDSTONES**

Sandstones stand out with a slightly rough, somewhat grainy surface featuring subtle height variations and partial, smaller protrusions with greater overall thickness..

#### MARBLE

The split-rough surface with strong veining and protrusions on the surface is the core characteristic of marble. Constantly changing patterns and partial structures with greater overall thickness create an exciting overall appearance.