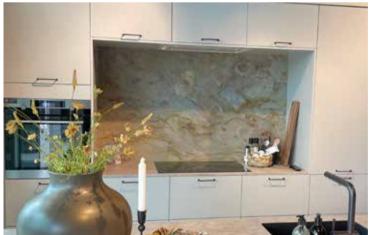

Decors from left to right ► Terra Noir horizontal, Blanco, Silver Grey, Rustique

The kitchen is the heart of your home. Rediscover your love for your kitchen and give the kitchen **backsplash** wall or the kitchen fronts the rejuvenation they deserve!

# MODERN KITCHEN DESIGN WITH REAL NATURAL STONE

- Can be installed directly over old tiles
- Customized to your desired dimensions with XXL formats
- ✓ Durable & easy to maintain

FACELIFT FOR YOUR KITCHEN: BACKSPLASHES MADE OF REAL STONE