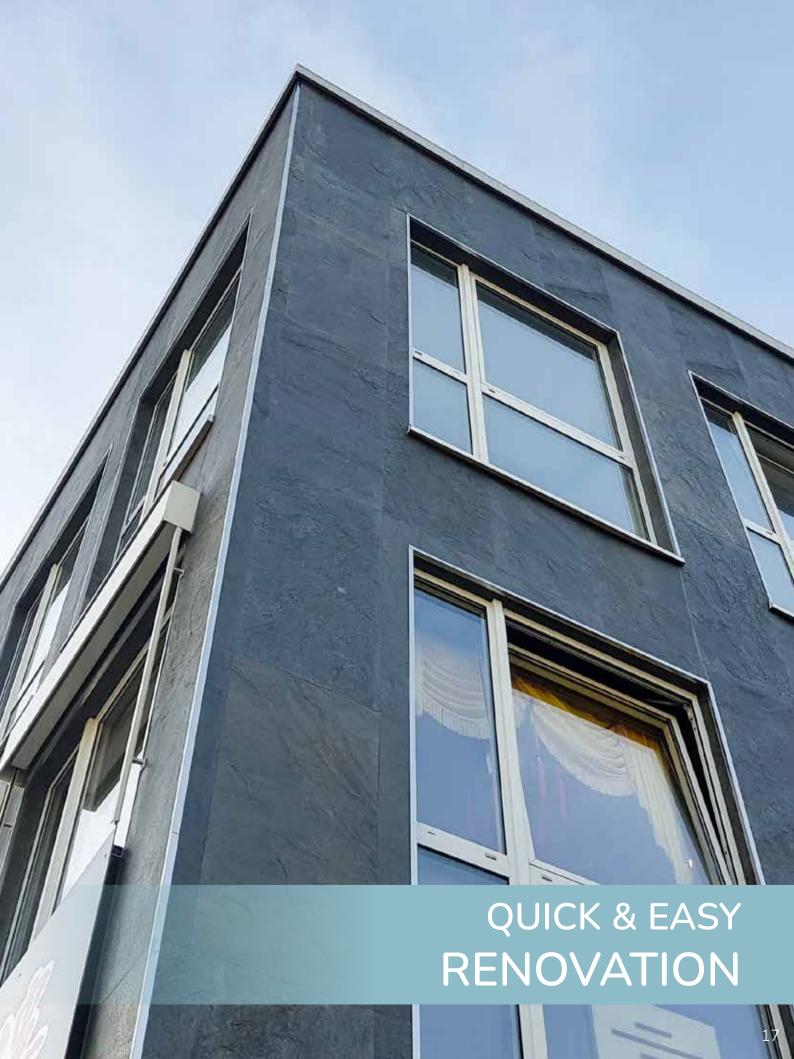

# MOUNTING: EASIER THAN YOU THINK!

Thanks to the low overall thickness of the material, *Slate-Lite* can be installed in just a few simple steps. Whether it's cutting, adhesive application, or protecting against extreme stress - our stone veneers can be assembled by non-professionals as well!