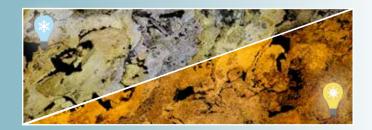

# TRANS LUCENT

Eye-catching with luminosity

- Different effects depending on the light source.
  - Variable sizes up to 

    ✓

    2.800 x 1.200 mm
- Suitable for any light source 🗸

With our Translucent decors, we give the design a unique look, thanks to the **transparent** backing material on the backing!

The light-transmitting backside creates **unique lighting effects** when there is a light source behind the stone sheet, allowing you to create **extraordinary backlit objects!** 

Depending on the type of light used, different effects can be achieved: you can use both cold and warm, or even colored light to create your individual stone light object.

#### **DID YOU KNOW?**

Create unique lighting effects with our *Translucent* line!

Image Example: FALLING LEAVES