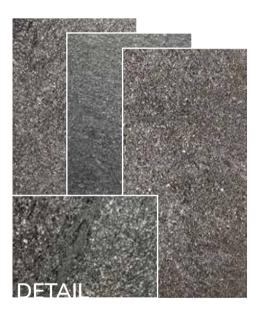

#### ► Each stone sheet is a unique masterpiece! ◀

Color variations in individual sheets, quartz veins running through the stone, or natural cracks and structural changes are qualities of the 100% natural stone surface.

Nevertheless, our **5 types of stone** have some basic characteristics and features that are core attributes of each stone type:

#### **SANDSTONES**

Sandstones stand out with a slightly rough, somewhat grainy surface featuring subtle height variations and partial, smaller protrusions with greater overall thickness..