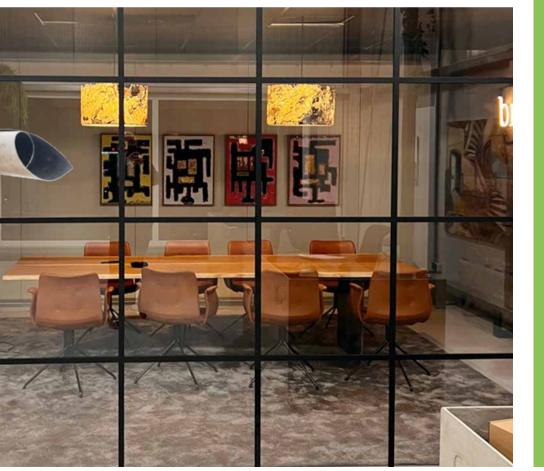

# Nordic Interior with Exclusive Lighting and Slate Cladding for decor design

At HH LUX, we specialize in creating and designing lighting and wall decorations using natural materials. We are deeply passionate about integrating nature into interior design in an ethical, sustainable, and timeless way, which is reflected in all of our products.

We offer unique, natural stone cladding with beautiful slate solutions, perfect for both commercial and private spaces. Whether for restaurants, hotels, reception areas, or other business premises, we create interior solutions with or without lighting that add a distinctive and aesthetic touch. Walldecorations with and without light. Here we take the nature right into the room.