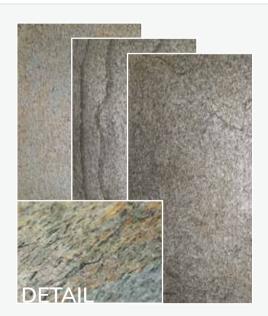

#### ► Each stone sheet is a unique masterpiece! ◀

Color variations in individual sheets, quartz veins running through the stone, or natural cracks and structural changes are qualities of the 100% natural stone surface.

Nevertheless, our **5 types of stone** have some basic characteristics and features that are core attributes of each stone type:

#### SLATE

Our multicolor slates typically have a slightly softer stone surface and impress with their rich colors as well as constantly changing patterns and textures

#### MICA/Myca

Mica typically has a slightly rougher surface with homogeneous patterns. A special eye-catcher is the shine effect created by the natural quartzite content in

#### LIMESTONES

Our limestones impress with a smoother surface and relatively homogeneous patterns and textures

#### **SANDSTONES**

Sandstones stand out with a slightly rough, somewhat grainy surface featuring subtle height variations and partial, smaller protrusions with greater overall thickness..

#### MARBLE

The split-rough surface with strong veining and protrusions on the surface is the core characteristic of marble. Constantly changing patterns and partial structures with greater overall thickness create an exciting overall appearance.