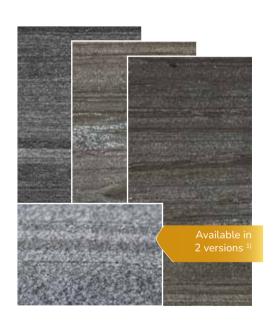

# SLATE LITE The all-rounder

Variable sizes up to 2.800 x 1.200 mm ✓

More durable than raw stone slabs 🗸

Slate-Lite is a thin stone veneer with a fiberglass backing and a 100% natural stone surface. Despite its lightweight construction and a total thickness of only approximately 1.5 mm, it is extremely robust and durable.

| S-XL                      |              |                |               |                  |                  |             |
|---------------------------|--------------|----------------|---------------|------------------|------------------|-------------|
|                           | 300 x 600 mm | 1.200 x 600 mm | 1.220x 610 mm | 2.400 x 1.200 mm | 2.800 x 1.200 mm | Custom size |
|                           | S            | М              |               | L                | XL               |             |
| SLATE LITE                | <b>~</b>     | _              | <b>~</b>      | <b>~</b>         | <b>~</b>         | <b>~</b>    |
| ULTRA THIN                | _            | _              | <b>~</b>      | ✓                | _                | ✓           |
| TRANSLUCENT               | -            | -              | <b>~</b>      | ✓                | _                | <b>~</b>    |
| ULTRA THIN<br>TRANSLUCENT | -            | _              | <b>~</b>      | ✓                | _                | <b>~</b>    |
| STONE<br>BOARDS           | -            | _              | _             | <b>~</b>         | -                | <b>~</b>    |