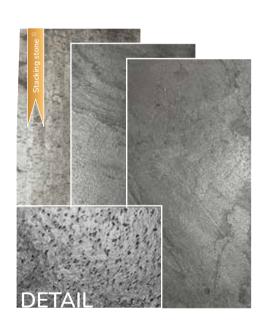

#### COBRE NEW // MYCA

UTE

**SILVIA** VEIN // MARBLE

#### MICA/Myca

Mica typically has a slightly rougher surface with homogeneous patterns. A special eye-catcher is the shine effect created by the natural quartzite content in