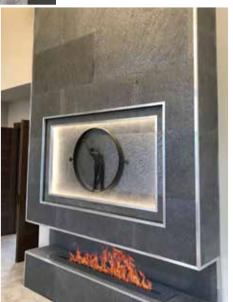

# TRANS LUCENT

Eye-catching with luminosity

- Different effects depending on the light source.
  - Variable sizes up to 

    ✓

    2.800 x 1.200 mm
- Suitable for any light source 🗸

With our Translucent decors, we give the design a unique look, thanks to the **transparent** backing material on the backing!

The light-transmitting backside creates **unique lighting effects** when there is a light source behind the stone sheet, allowing you to create **extraordinary backlit objects!** 

Depending on the type of light used, different effects can be achieved: you can use both cold and warm, or even colored light to create your individual stone light object.