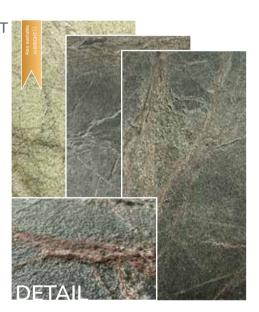

#### ► Each stone sheet is a unique masterpiece! ◀

Color variations in individual sheets, quartz veins running through the stone, or natural cracks and structural changes are qualities of the 100% natural stone surface.

Nevertheless, our **5 types of stone** have some basic characteristics and features that are core attributes of each stone type:

#### SLATE

Our multicolor slates typically have a slightly softer stone surface and impress with their rich colors as well as constantly changing patterns and textures

#### MICA/Myca

Mica typically has a slightly rougher surface with homogeneous patterns. A special eye-catcher is the shine effect created by the natural quartzite content in

#### LIMESTONES

Our limestones impress with a smoother surface and relatively homogeneous patterns and textures

#### **SANDSTONES**

Sandstones stand out with a slightly rough, somewhat grainy surface featuring subtle height variations and partial, smaller protrusions with greater overall thickness..

#### MARBLE

The split-rough surface with strong veining and protrusions on the surface is the core characteristic of marble. Constantly changing patterns and partial structures with greater overall thickness create an exciting overall appearance.