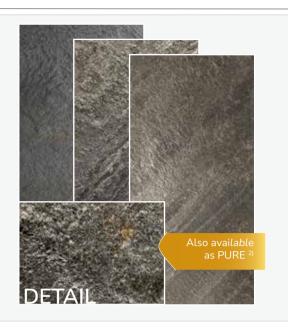

#### SLATE

Our multicolor slates typically have a slightly softer stone surface and impress with their rich colors as well as constantly changing patterns and textures

#### MICA/Myca

Mica typically has a slightly rougher surface with homogeneous patterns. A special eye-catcher is the shine effect created by the natural quartzite content in

#### LIMESTONES

Our limestones impress with a smoother surface and relatively homogeneous patterns and textures

#### **SANDSTONES**

Sandstones stand out with a slightly rough, somewhat grainy surface featuring subtle height variations and partial, smaller protrusions with greater overall thickness..

#### MARBLE

The split-rough surface with strong veining and protrusions on the surface is the core characteristic of marble. Constantly changing patterns and partial structures with greater overall thickness create an exciting overall appearance.