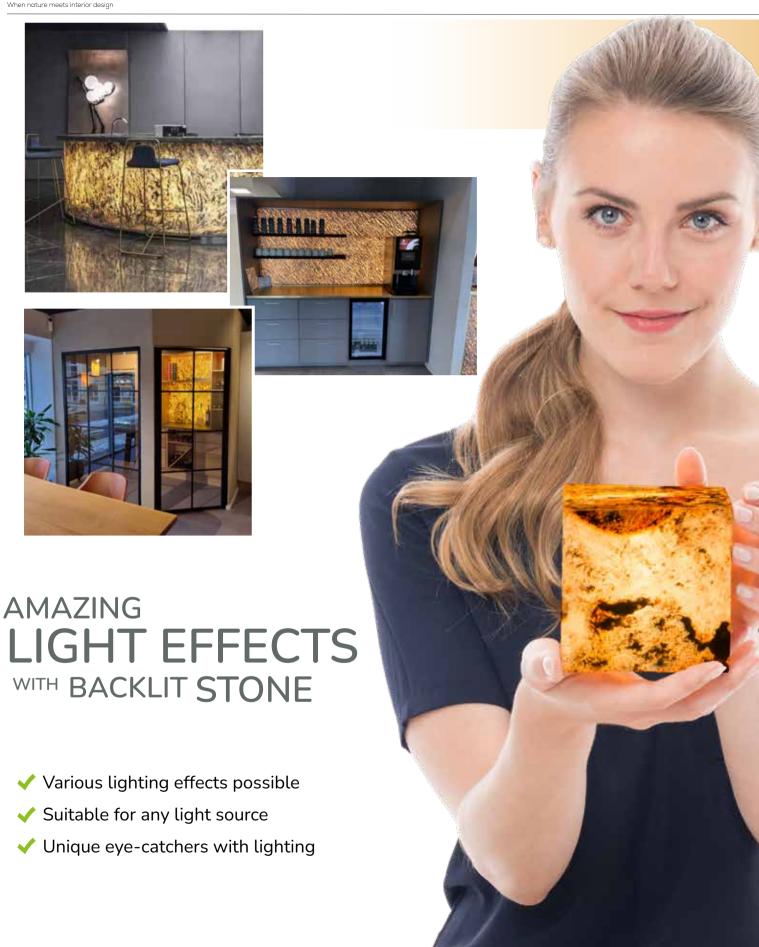

# TRANS LUCENT

Eye-catching with luminosity

- Different effects depending on the light source.
  - Variable sizes up to 

    ✓

    2.800 x 1.200 mm
- Suitable for any light source 🗸

With our Translucent decors, we give the design a unique look, thanks to the **transparent** backing material on the backing!

The light-transmitting backside creates **unique lighting effects** when there is a light source behind the stone sheet, allowing you to create **extraordinary backlit objects!** 

Depending on the type of light used, different effects can be achieved: you can use both cold and warm, or even colored light to create your individual stone light object.