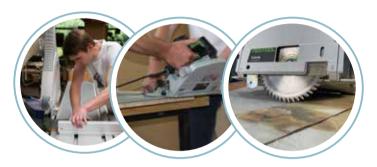

# MOUNTING: EASIER THAN YOU THINK!

Thanks to the low overall thickness of the material, *Slate-Lite* can be installed in just a few simple steps. Whether it's cutting, adhesive application, or protecting against extreme stress - our stone veneers can be assembled by non-professionals as well!

### **CUTTING**

Cut the stone veneer to the appropriate size if necessary. This can be done using a hand saw, table saw, multitool, or laser.