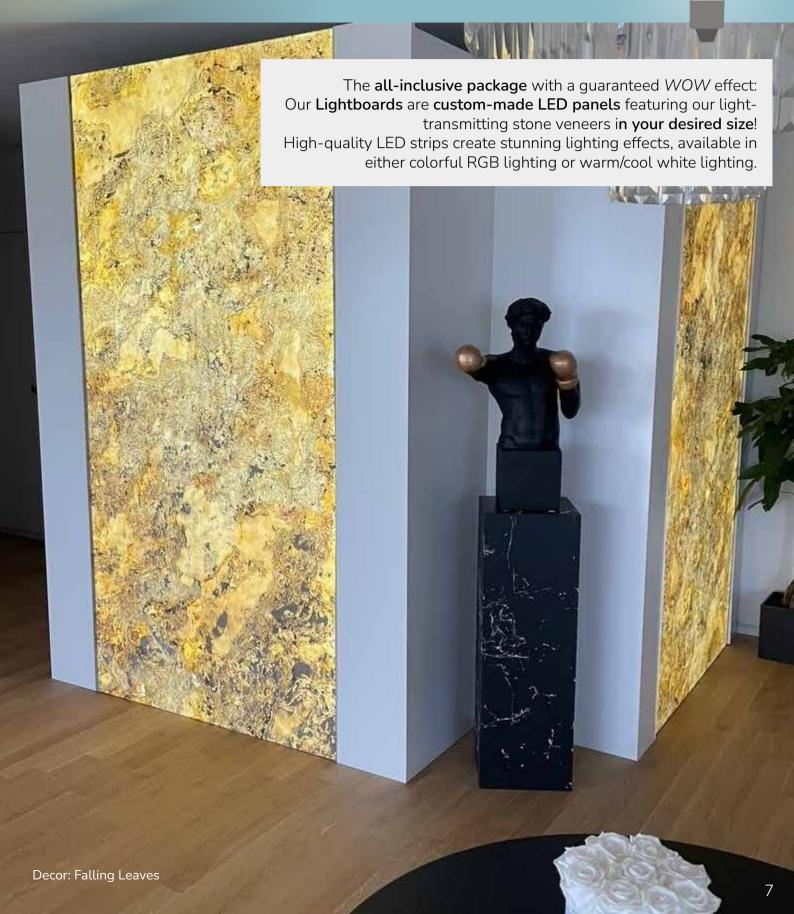

# LIGHT-PERMEABLE STONE: BECOME A LIGHT DESIGNER!

Decors from left to right ► Falling Leaves

#### **DID YOU KNOW?**

Create unique lighting effects with our *Translucent* line!

Image Example: FALLING LEAVES