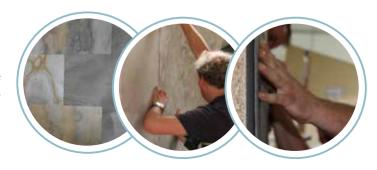

## INSTALLATION

Position the stone veneers at the desired location and press them in place.

DONE, THAT'S IT!

STONE TYPES, AND SIZES

**CHARACTERISTICS** 

Slate-Lite is handcrafted from natural layered stone.