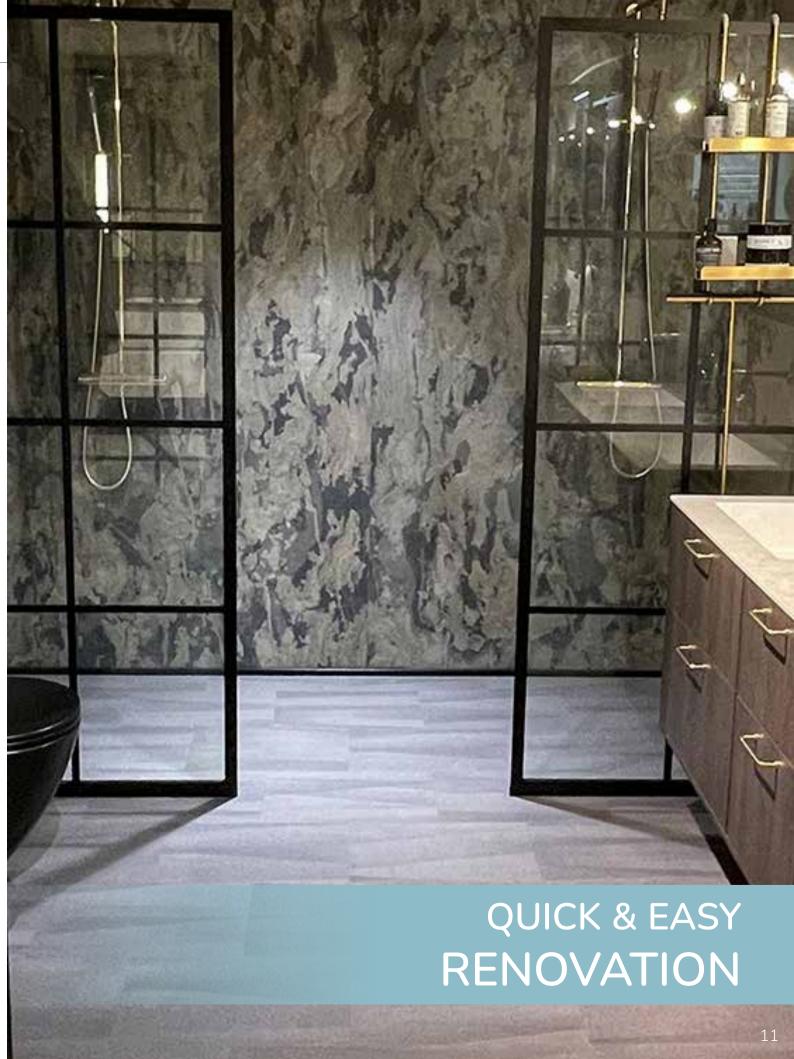

Slate-Lite can be used both indoors and outdoors for wall cladding or as a backsplash in the kitchen. Even extraordinary living spaces made of stone in wet areas like bathrooms or showers are possible with Slate-Lite!

# LIGHTBOARDS READY-MADE LED PANELS IN CUSTOM SIZES

Relax in your **new wellness oasis** and enjoy the natural textures and colors of your new stone wall in the bathroom. Slate-Lite is suitable for all types of wet areas, such as **bathrooms** and **showers**, as well as **saunas** and **pool areas**!