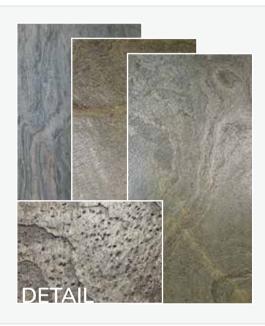

# **DID YOU KNOW?**Create unique lighting effects with our *Translucent* line!

Image Example: BURNING FOREST