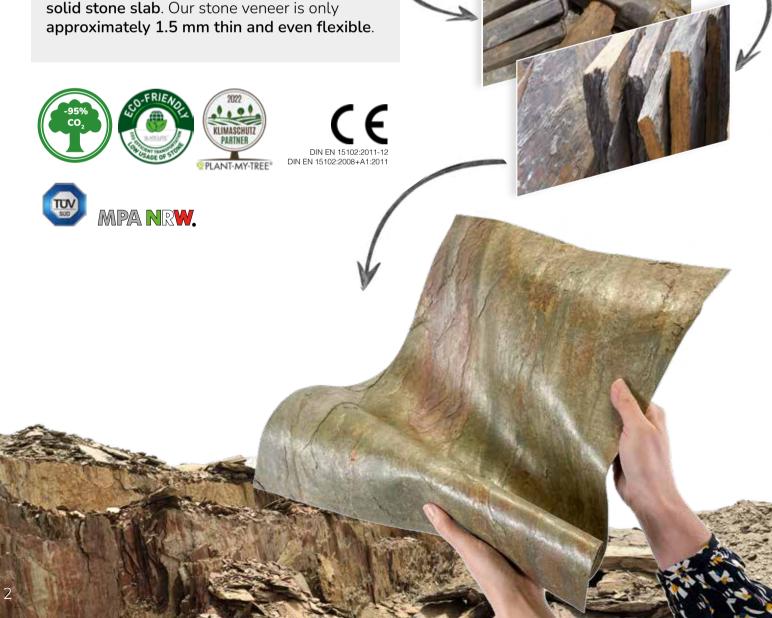

We have developed a specialized process to extract many ultra-thin slabs from the most beautiful stone blocks in the world. Each of these slabs is a **unique piece**, **handcrafted** through **over 12 processing steps**.

Despite its lightweight nature, *Slate-Lite* retains the texture and appearance of a solid stone slab. Our stone veneer is only approximately 1.5 mm thin and even flexible.