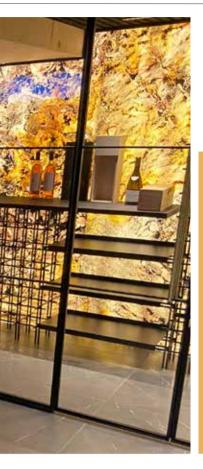

# TRANS LUCENT

Eye-catching with luminosity

- Different effects depending on the light source.
  - Variable sizes up to 

    ✓

    2.800 x 1.200 mm
- Suitable for any light source 🗸

With our Translucent decors, we give the design a unique look, thanks to the **transparent** backing material on the backing!

The light-transmitting backside creates **unique lighting effects** when there is a light source behind the stone sheet, allowing you to create **extraordinary backlit objects!** 

Depending on the type of light used, different effects can be achieved: you can use both cold and warm, or even colored light to create your individual stone light object.