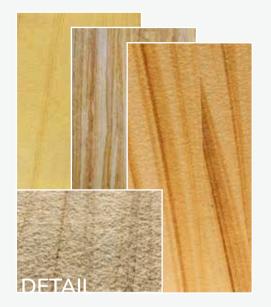

#### SLATE

Our multicolor slates typically have a slightly softer stone surface and impress with their rich colors as well as constantly changing patterns and textures

#### MICA/Myca

Mica typically has a slightly rougher surface with homogeneous patterns. A special eye-catcher is the shine effect created by the natural quartzite content in

#### LIMESTONES

Our limestones impress with a smoother surface and relatively homogeneous patterns and textures

#### **SANDSTONES**

Sandstones stand out with a slightly rough, somewhat grainy surface featuring subtle height variations and partial, smaller protrusions with greater overall thickness..

#### MARBLE

The split-rough surface with strong veining and protrusions on the surface is the core characteristic of marble. Constantly changing patterns and partial structures with greater overall thickness create an exciting overall appearance.